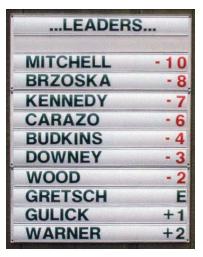

- 5

- 2

+1

E

**#FLB - Fastened Leaderboard -** 12 ¼ " x 29 ½" - weight 4 lbs. All aluminum. Four fastened sleeves not interchangeable. Use as walking standard (pole not included). Rope and "S" hooks are included for attaching to golf cart roof. Great for making any quick sign, such as "Course Closed" - "GONE FISHING" - "40% Sale" etc. See our plastic reusable lettering. Production limited \$150 each. VLB - Velcro Leaderboard

34"x29½" - weight 12 lbs. All aluminum. Easy to reposition players \$450.00