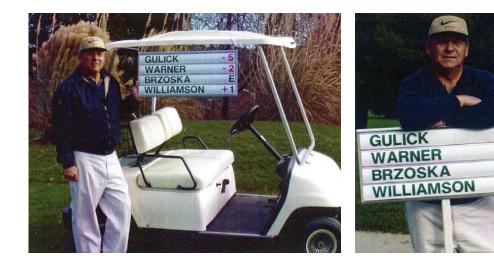

- 5

- 2

+1

E

**#FLB - Fastened Leaderboard -** 12 ¼ " x 29 ½" - weight 4 lbs. All aluminum. Four fastened sleeves not interchangeable. Use as walking standard (pole not included). Rope and "S" hooks are included for attaching to golf cart roof. Great for making any quick sign, such as "Course Closed" - "GONE FISHING" - "40% Sale" etc. See our plastic reusable lettering. Production limited \$150 each. VLB - Velcro Leaderboard

34"x29½" - weight 12 lbs. All aluminum. Easy to reposition players \$450.00