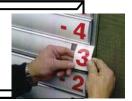

## SLIDE-IN LETTERS AND NUMBERS FOR INSTANT SIGNAGE REUSABLE PLASTIC LETTERS AND NUMBERS

**Lettering Kit #LK - \$130.00** Green on White Plastic.

ALUMINUM CHANNEL STRIPS HEADERS • LEADERBOARDS ACCOMODATES LETTERS & NUMBERS

COMPLETE KIT \$25000

Number Kit - \$60.00 ea. #NKR-Red #NKG - Green

AABBCDEEFF GGHHLJKKLMM NNOPORRSSTU. VWXYZLJJLU aabcdefgghi jklmnopqrr sttuvwxyyz 1223345567789