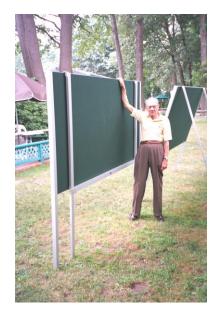

Dimensions: Large Board scoring surface: 47" x 95". Each board stands 6'5 tall. Ground to board is 31". Approximate weight: 79 lbs. See our reusable letters for signage on headers.

Boards are laminated with green Cordura nylon on both sides, doubling the life of the boards. When one side needs to be replaced, reverse back legs to use reverse side.