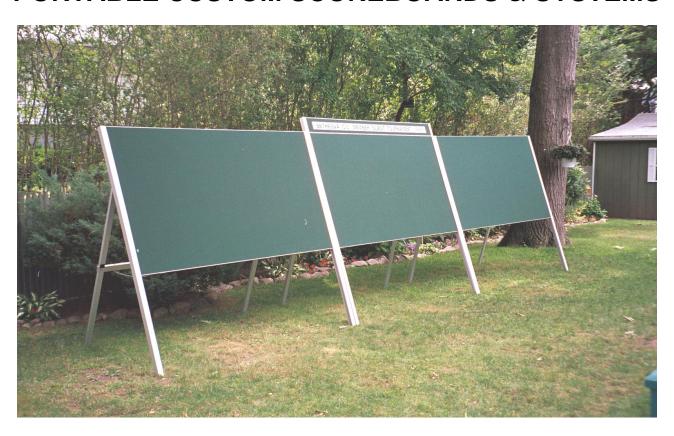

## 3BSH - THREE BOARD SYSTEM

Each board stands on its own legs. Boards shown are butted side by side. This system will give you all the room needed for your largest event. For smaller events, only one or two boards may be needed. Systems sold in two, three and four board units with or without headers. After a day of scoring the legs fold up and can be easily carried away for storage. A limited quantity of scoreboards are made and sold each season. Sold on a first come basis.

Dimensions: Large Board scoring surface: 47" x 95". Each board stands 6'5 tall. Ground to board is 31". Approximate weight: 79 lbs. See our reusable letters for signage on headers.

Boards are laminated with green Cordura nylon on both sides, doubling the life of the boards. When one side needs to be replaced, reverse back legs to use reverse side.