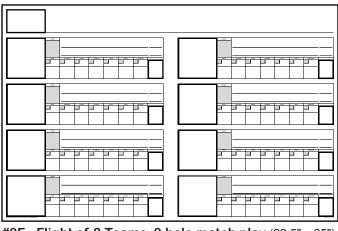

#8F - Flight of 8 Teams, 9 hole match play (22.5" x 35")

7 or 8 round tournaments. Photo box makes it great for Member-Guest or Member-Member event.

**#PAHH - Pro-Am Hole by Hole** (22.5" x 35")

**#VMP - Versatile Match Play** (22.5" x 35")