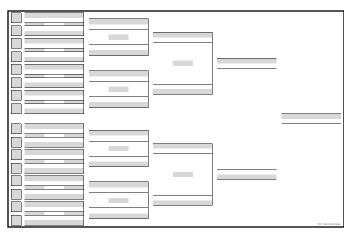

Flights of 16, 32, 64 players. 10% screen

**#LF20 - Line Form** (22.5" x 35")

2 1/2 inch header with 1 inch spacing,

**#VT - Versatile Totals** (22.5" x 35")

36, 54, 72 hole totals for team or individuals. Large area for names and numbers. This form is a website exclusive. We do not stock and ship this form, but you can print it directly in your pro shop if you have a plotter. Call for more details.