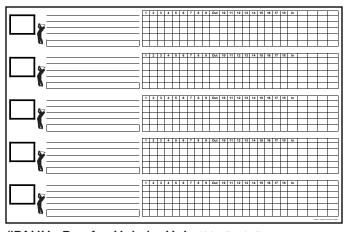

#8F - Flight of 8 Teams, 9 hole match play (22.5" x 35")

7 or 8 round tournaments. Photo box makes it great for Member-Guest or Member-Member event.

**#PAHH - Pro-Am Hole by Hole** (22.5" x 35")

**#VMP - Versatile Match Play** (22.5" x 35")