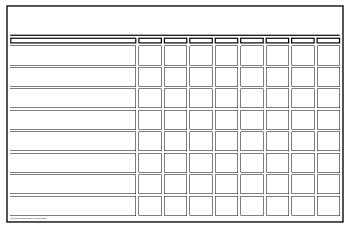

**#T88 - 8 Player Boxes Totals** (22.5" x 35")

Flights of 8 individuals or teams. Multi-use, cut-off boxes not needed and still leave a border. Can use for 9-hole match play events without a photo box.